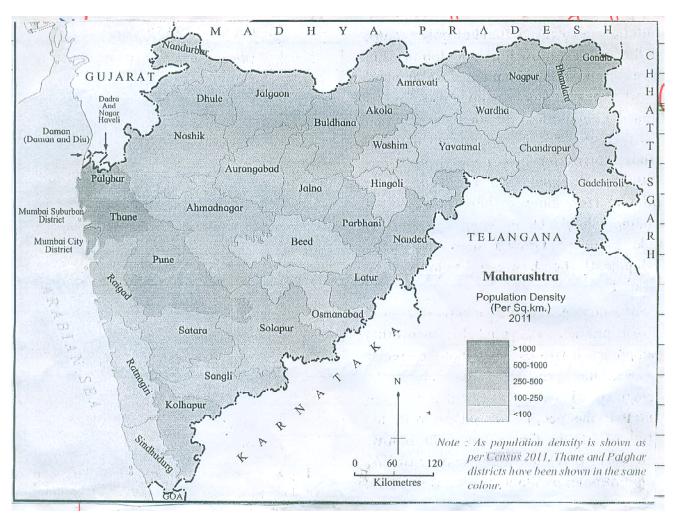

## Q.6 Observe the map of Maharashtra and answer the following questions (Any two): [02]

- 1. Which are the most densely populated districts?
- 2. Name the districts with moderate population densities.
- 3. Name the sparsely populated districts with a density of less than 100 per sq. km.
- 4. What is the density of the dark shaded regions?