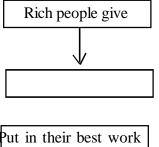

Rich people gave their money. Workmen put in their best work, others helped to prepare the stones, and cut the timber. Everyone helped to build the great temple.

One day, an old man came to offer his help. He was Jaikishan, the stone carver. He carved beautiful figures and designs in stone. Now he was old, and his hands shook a little. Yet he was a good workman. He took great care with his work.